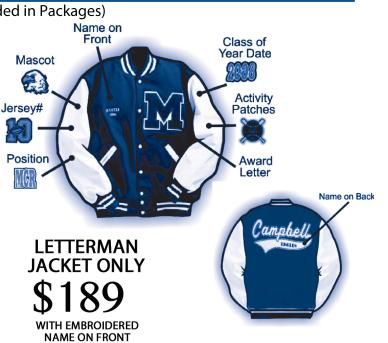

## \$309

(Letterman Jacket Included in Packages)

### **INDIVIDUAL ITEMS: NAMES**

| Embroidered Name on Front of Jacket                  | \$20.00  |
|------------------------------------------------------|----------|
| Chenille Back Patch                                  | \$45.00  |
| Script Arched Back Patch                             | .\$50.00 |
| Block Straight Back Patch                            | .\$50.00 |
| Script Straight Back Patch w/Tail                    | .\$50.00 |
| Script Straight Back Patch w/Tail & Lettering        | \$55.00  |
| Tackle Twill on Back of Jacket                       | .\$45.00 |
| Embroidered Name on Back of Jacket (Script Straight) | .\$35.00 |

### **INDIVIDUAL ITEMS: PATCHES**

| Class of Year-Date (2 or 4-Digit, Crazy or Standard). | \$35.00  |
|-------------------------------------------------------|----------|
| Jersey Number or Position (with Sport Insert)         | .\$35.00 |
| School Mascot (Approx. 4" Patch)                      | .\$35.00 |
| Activity Patch (Sports, Instruments, Flags, etc)      | .\$35.00 |
| Activity Inserts\$                                    | 10.00ea. |
| Bars\$                                                | 10.00ea. |